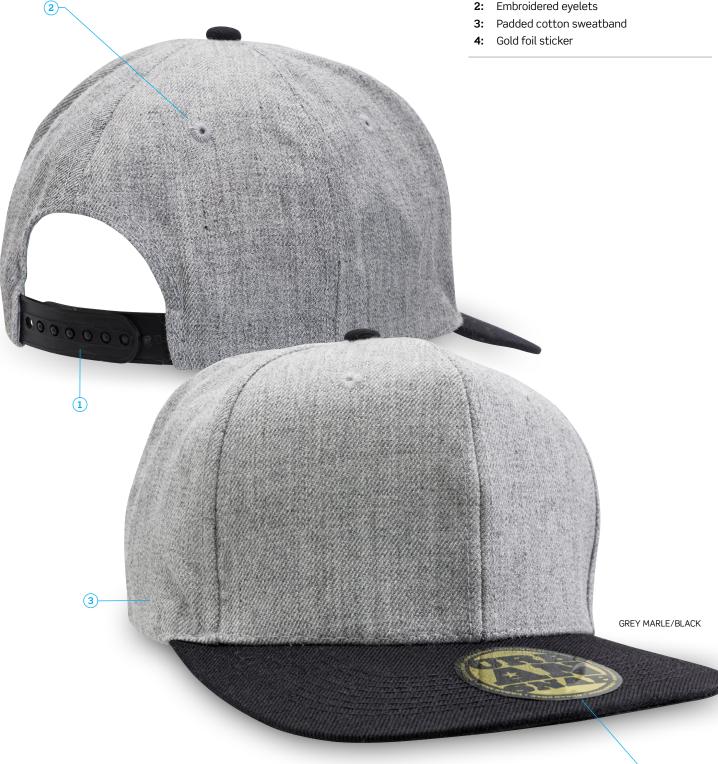

# 4378 Freestyle Snap

The Freestyler Snap is a fashion standout with a mixture of Wool and Acrylic fabrics, you will be the focus on any street.

- 1: Plastic snapback fastener
- 2: Embroidered eyelets

4)

### DESCRIPTION

- Plastic snapback fastener
- Embroidered eyelets
- Padded cotton sweatband
- Gold foil sticker

### COLOURWAYS

Grey Marle/Black